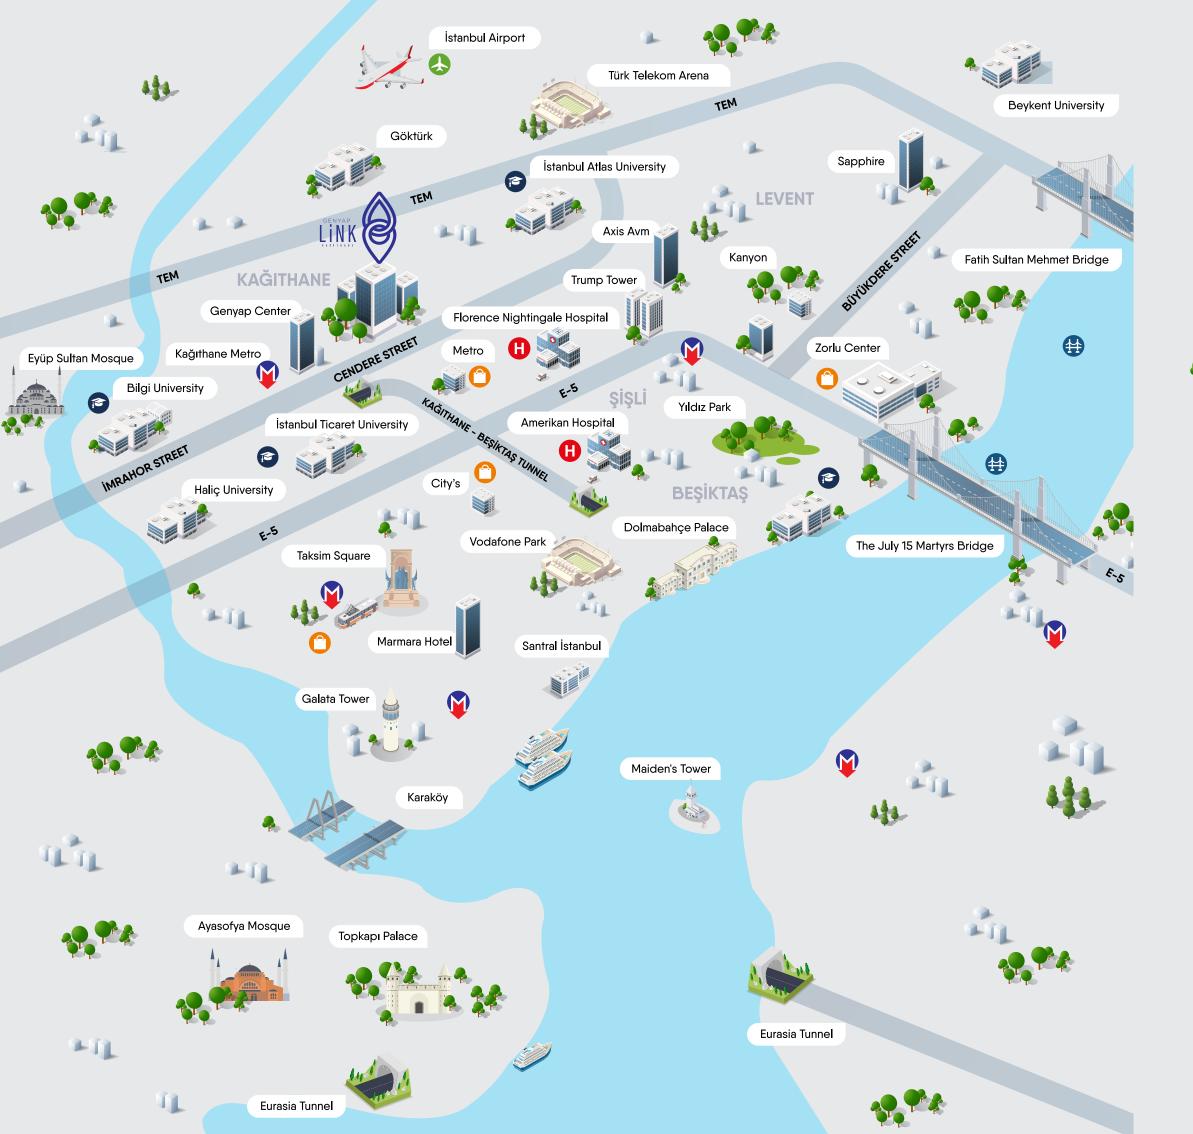

### **CENTRAL POINTS**

| Alibeyköy                              | 3.4 km                               |
|----------------------------------------|--------------------------------------|
| Bebek                                  | 7.7 km                               |
| Beşiktaş                               | 6.5 km                               |
| Bomonti Ada                            | 3.6 km                               |
| Etiler                                 | 7.6 km                               |
| Eyüp                                   | 7.2 km                               |
| Göktürk                                | 15.8 km                              |
| Kemerburgaz                            | 11.7 km                              |
| Levent                                 | 5.2 km                               |
| Maslak                                 | 7.2 km                               |
| Nişantaşı                              | 5.1 km                               |
| Şişli                                  | 4.4 km                               |
| Taksim                                 | 6.2 km                               |
| Zincirlikuyu                           | 5.2 km                               |
| Maslak<br>Nişantaşı<br>Şişli<br>Taksim | 7.2 km<br>5.1 km<br>4.4 km<br>6.2 km |

### **NEARBY**

| The July 15 Martyrs Bridge 3-Layer Tube Passage Atatürk Airport Ayasofya Mosque Belgrad Forest Borsa İstanbul Eyüp Sultan Mosque FSM Bridge Haliç Congress Center Haliç Bridge İstanbul Airport Kağıthane - Taksim Tunnel Miniatürk Sabiha Gökçen Airport Türk Telekom Arena | 8.1 km<br>2.6 km<br>22.7 km<br>10,5 km<br>16.4 km<br>8.4 km<br>6.9 km<br>9.4 km<br>5.9 km<br>6 km<br>29.8 km<br>3.2 km<br>4 km<br>42.3 km |
|------------------------------------------------------------------------------------------------------------------------------------------------------------------------------------------------------------------------------------------------------------------------------|-------------------------------------------------------------------------------------------------------------------------------------------|
| Yavuz Sultan Selim Bridge                                                                                                                                                                                                                                                    | 25 km                                                                                                                                     |

### METRO

Kağıthane Metro Station

300 meter

### **SHOPPING MALL**

| Akmerkez AVM      | 6.2 km |
|-------------------|--------|
| Axis AVM          | 1.2 km |
| Cevahir AVM       | 3.5 km |
| İstinye Park AVM  | 7.7 km |
| Kanyon AVM        | 4 km   |
| Metro City AVM    | 4.1 km |
| Sapphire AVM      | 3.9 km |
| Trump Towers      | 3.4 km |
| Vadi İstanbul AVM | 3.1 km |
| Zorlu Center      | 5 km   |

### **HOSPITALS**

| Acıbadem Maslak Hospital     | 8.9 km    |
|------------------------------|-----------|
| Avicenna Gültepe Hospital    | 3 km      |
| ESHA Surgical Medical Center | 4.1 km    |
| Florence Nightingale         | 2.5 km    |
| Hospital Derindere           | 750 meter |
| Hattat Hospital              | 5.3 km    |
| Kolan International          | 2.9 km    |
| Liv Hospital                 | 8 km      |
| Memorial Şişli Hospital      | 3.3 km    |
| Okmeydanı Hospital           | 2.6 km    |
| Private Amerikan Hospital    | 5 km      |
| Private Okmeydanı Hospital   | 4.7 km    |
| Şişli Etfal Hospital         | 4 km      |
| Türkiye Hospital             | 2.9 km    |

### UNIVERSITIES

| Beykent University (Ayazağa)   | 5.7 km |
|--------------------------------|--------|
| Haliç University (Beyoğlu)     | 5 km   |
| Haliç University (Levent)      | 5.3 km |
| İstanbul Atlas University      | 2.3 km |
| İstanbul Bilgi University      | 3.6 km |
| İstanbul Bilim University      | 4.7 km |
| İstanbul Teknik University     | 7.2 km |
| İstanbul Ticaret University    | 4.8 km |
| Nişantaşı University (Ayazağa) | 6.8 km |
| Yıldız Teknik University       | 6.4 km |