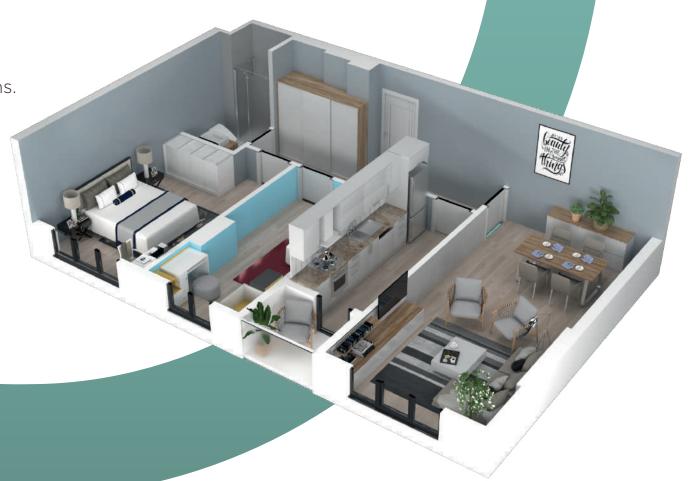

### FLOOR PLANS

## 2+1 FLAT PLANS

You can get detailed information by scanning QR code for various flat plans.

You can get detailed information by scanning QR code for various flat plans.